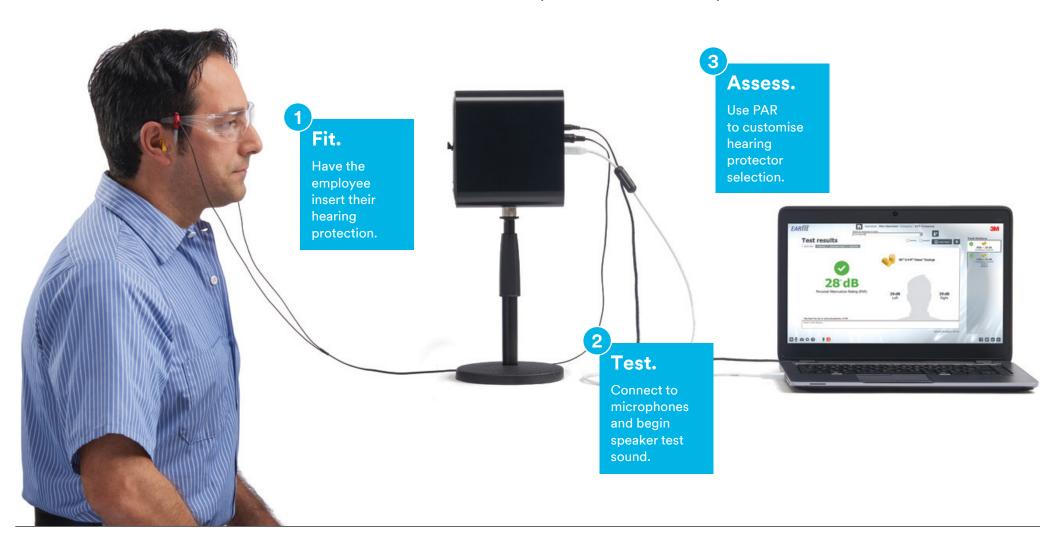

#### Fit testing is key.

Get results you can trust. The 3M<sup>™</sup> E-A-Rfit<sup>™</sup> Dual-Ear Validation System measures the effectiveness of the earplug from inside the employee's ear, providing accurate, quantitative results. And because you can simultaneously test both ears, you'll have more time to educate employees on the importance of fit and compliance.

#### What's your number?

Every employee is different. Every job is different. Every ear is different. Finding each employee's number will help you reach compliance and have assurance that their hearing protection can protect them. That's why we made the new 3M<sup>™</sup> E-A-Rfit<sup>™</sup> Dual-Ear Validation System fast, accurate and easy.

#### 3M™ E-A-Rfit™ Dual-Ear Validation System

As the leader in hearing protection, 3M offers a complete solution, with dual-ear and earmuff testing capabilities plus a user-friendly interface. The 3M™ E-A-Rfit™ Dual-Ear Validation System is the fast and easy way to find your employees' PAR, because we know how important it is to make your hearing conservation program fit seamlessly into your operation.