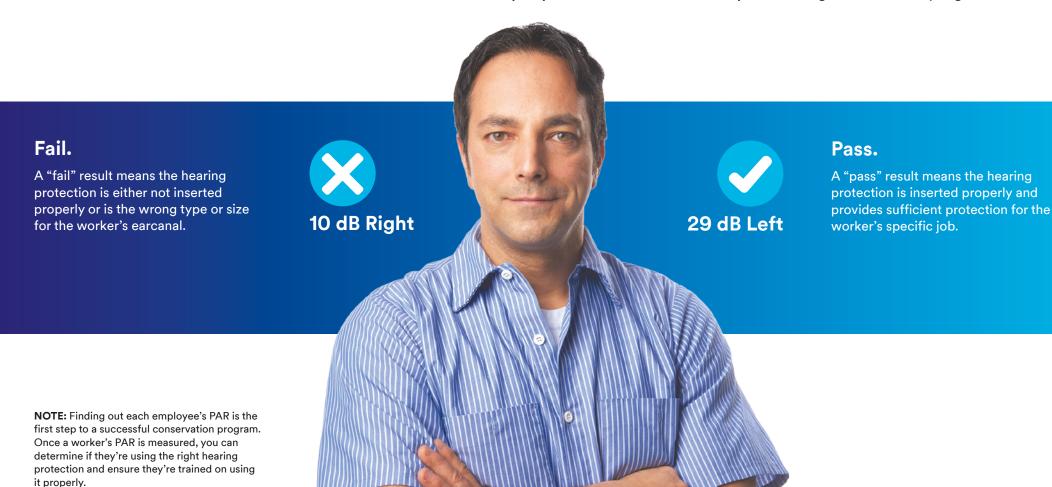

#### It starts with PAR.

To make sure they are getting the protection they need, you need to know the Personal Attenuation Rating (PAR) of every employee. The highest-NRR earplug or earmuff won't provide the expected protection if it doesn't fit right or isn't used right. Once you know each employee's number, you'll be on the way to yours: 100% confidence in your hearing conservation program.

#### What's your number?

Every employee is different. Every job is different. Every ear is different. Finding each employee's number will help you reach compliance and have assurance that their hearing protection can protect them. That's why we made the new 3M<sup>™</sup> E-A-Rfit<sup>™</sup> Dual-Ear Validation System fast, accurate and easy.