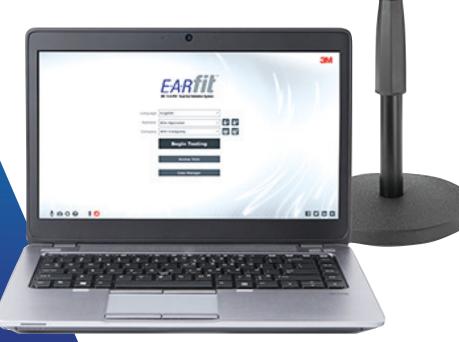

## The right fit test. Right now.

3M™ E-A-Rfit™ Dual-Ear Validation System

#### 3M™ E-A-Rfit™ Dual-Ear Validation System

As the leader in hearing protection, 3M offers a complete solution, with dual-ear and earmuff testing capabilities plus a user-friendly interface. The 3M™ E-A-Rfit™ Dual-Ear Validation System is the fast and easy way to find your employees' PAR, because we know how important it is to make your hearing conservation program fit seamlessly into your operation.