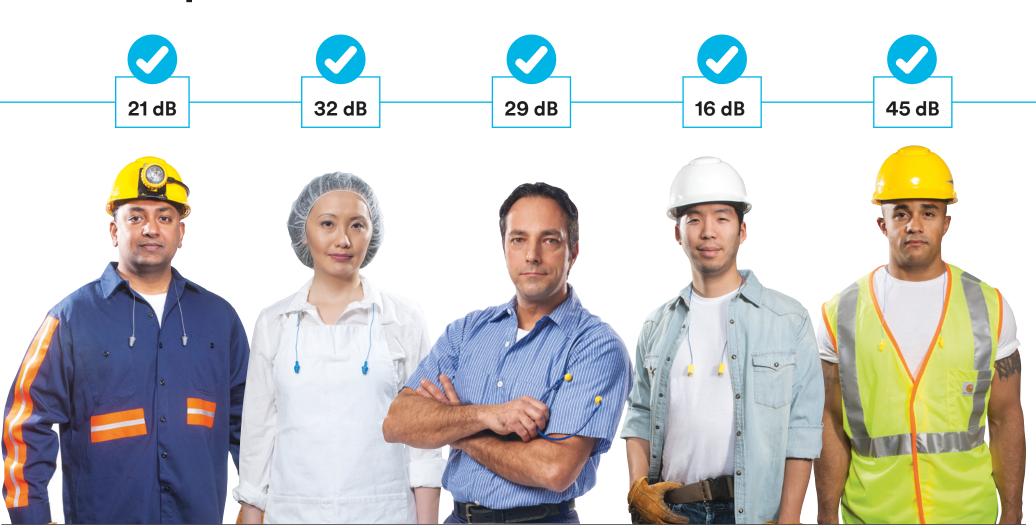

#### It starts with PAR.

To make sure they are getting the protection they need, you need to know the Personal Attenuation Rating (PAR) of every employee. The highest-NRR earplug or earmuff won't provide the expected protection if it doesn't fit right or isn't used right. Once you know each employee's number, you'll be on the way to yours: 100% confidence in your hearing conservation program.

#### What's your number?

Every employee is different. Every job is different. Every ear is different. Finding each employee's number will help you reach compliance and have assurance that their hearing protection can protect them. That's why we made the new 3M<sup>™</sup> E-A-Rfit<sup>™</sup> Dual-Ear Validation System fast, accurate and easy.