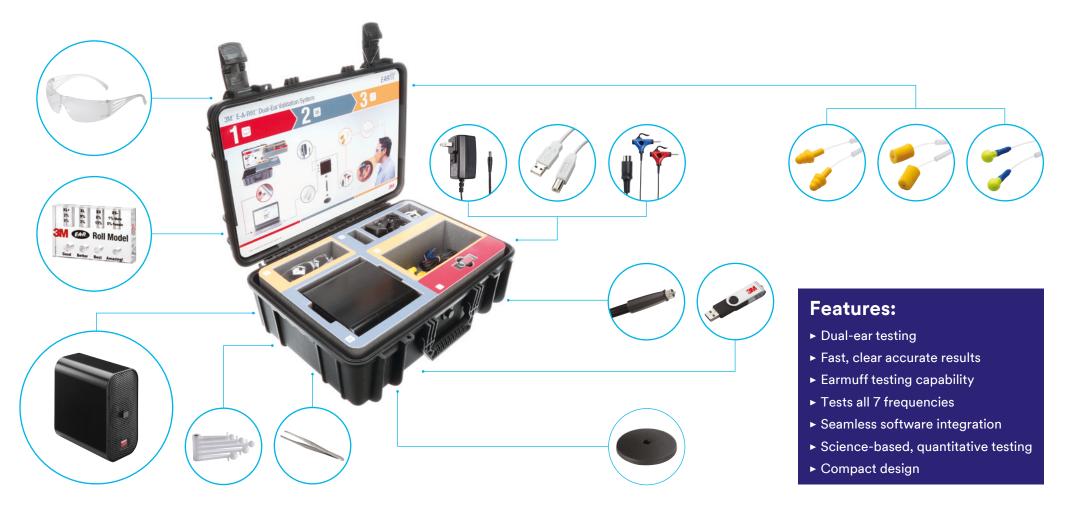

#### 3M™ E-A-Rfit™ Dual-Ear Validation System

As the leader in hearing protection, 3M offers a complete solution, with dual-ear and earmuff testing capabilities plus a user-friendly interface. The 3M™ E-A-Rfit™ Dual-Ear Validation System is the fast and easy way to find your employees' PAR, because we know how important it is to make your hearing conservation program fit seamlessly into your operation.