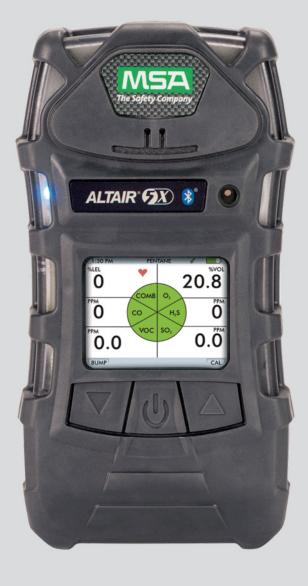

## **ALTAIR® 5X PID**

Multigas Detector Features

Fully compatible with MSA Link™ and Link Pro softwares and MSA Galaxy® GX2 test system

> **Robust** integral pump for consistent flow and improved durability

> > **High contrast** color display

**Advanced** VOC detection

18 language options

**Large buttons** for easy operation

**Advanced** MotionAlert and InstantAlert features

**High performance** MSA XCell sensors

**Bluetooth** wireless connectivity

**24-hour** bump checkmark

XCell Sensor end-of-life indicator

**Durable, rubberized housing** for secure grip

MSA-exclusive feature