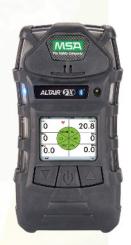

## . ALTAIR® 5X PID is even better!

As a SIRIUS user, we're sure that you're absolutely satisfied with this device and its features. However, it may be time for you to switch to **the latest generation of Multigas PID Detector**, **the ALTAIR 5X PID**.

The ALTAIR 5X PID, with up to 6 gas detection and Bluetooth connectivity, brings VOC detection to the exceptional ALTAIR platform – so now our PID detector is more robust, significantly lighter, provides longer battery life and is powered by our XCell sensors making it a perfect upgrade option from the SIRIUS you have today.

Here are a few more reasons why you should move to the ALTAIR 5X PID available from MSA:

- Compact, comfortable and extremely lightweight at only 450 g! No issue wearing it all day
- Rechargeable battery with 13 h battery life
- Detects combustible gases in LEL and/or volume % range O<sub>2</sub>, CO, H<sub>2</sub>S, SO<sub>2</sub>, NO<sub>2</sub>, NH<sub>3</sub>, Cl<sub>2</sub>, VOCs, and many others depending upon sensor configuration
- **PID option** allows for accurate, reliable VOC response with programmable reference factors
- **Rugged overmolded polycarbonate housing** provides unsurpassed durability, including the ability to survive 3 m drop
- **IP65**-certified by independent laboratory
- Field-proven **integral pump** provides consistent gas flow
- Best-in-class high performance XCell Sensors:
- Typical life greater than 4 years for combustible, O<sub>2</sub>, CO/H<sub>2</sub>S, SO<sub>2</sub>, CO/NO<sub>2</sub> and CO (high concentration) sensors
- Typical life greater than 3 years for NH<sub>3</sub> and Cl<sub>2</sub> sensors
- Most sensor response and clear times <15 seconds</li>
- MotionAlert alarm notifies others that user has become immobile
- InstantAlert feature provides a manual alarm to alert others as to a potentially hazardous or emergency situation
- Wireless Bluetooth included as standard:
- View real-time ALTAIR 5X sensors readings, man-down alerts remotely and more on your Android smartphone
- Configure ALTAIR 5X remotely
- Automate gas detector records and events
- Send automated gas, MotionAlert and more ... alarms via text/SMS
- Easy access to instrument history: >1000 events & >200 hours gas readings
- Large buttons and bright display provide easy operation, even when users wear gloves
- Versatile free MSA Link™ Software allows users to transmit data to a PC
- Compatible with GALAXY® GX2 Test System and MSA Link Pro Software for fleet management
- Standard **3-year warranty** including most sensors and rechargeable battery