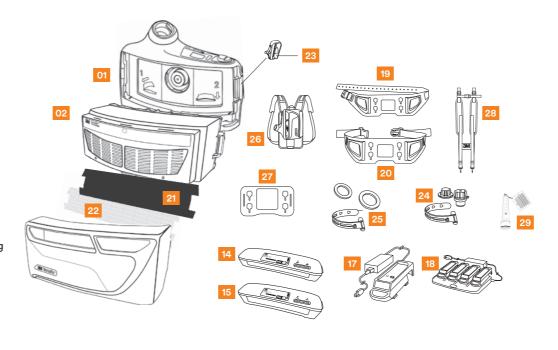

|    | Description                                                                                                                                                                                                                                                                                                    | Part no.  |
|----|----------------------------------------------------------------------------------------------------------------------------------------------------------------------------------------------------------------------------------------------------------------------------------------------------------------|-----------|
| 01 | Versaflo Powered Air Turbo TR-602E                                                                                                                                                                                                                                                                             | TR-602E   |
| 02 | Versaflo Powered Air Turbo Starter Kit TR-619E  This Versaflo Starter Kit includes the TR-602E Turbo, P filter, filter cover, prefilters (x10), spark arrestors (x2), easy clean belt, high capacity battery, single station battery charger kit, BT-30 length adjusting breathing tube and airflow indicator. | TR-619E   |
| 03 | Versaflo Filter Cover TR-6700FC                                                                                                                                                                                                                                                                                | TR-6700FC |
| 04 | Versaflo Particulate Filter TR-6710E                                                                                                                                                                                                                                                                           | TR-6710E  |
| 05 | Versaflo Particulate/Nuisance Odour Filter TR-6820E                                                                                                                                                                                                                                                            | TR-6820E  |
| 06 | Versaflo Filter Cover TR-6800FC                                                                                                                                                                                                                                                                                | TR-6800FC |
| 07 | Versaflo A1P Filter TR-6110E                                                                                                                                                                                                                                                                                   | TR-6110E  |
| 08 | Versaflo Filter Cover TR-6100FC                                                                                                                                                                                                                                                                                | TR-6100FC |
| 09 | Versaflo ABE1P Filter TR-6130E                                                                                                                                                                                                                                                                                 | TR-6130E  |
| 10 | Versaflo A2P Filter TR-6310E                                                                                                                                                                                                                                                                                   | TR-6310E  |
| 11 | Versaflo Filter Cover TR-6300FC                                                                                                                                                                                                                                                                                | TR-6300FC |
| 12 | Versaflo ABE2K1HgP Filter TR-6580E                                                                                                                                                                                                                                                                             | TR-6580E  |
| 13 | Versaflo Filter Cover TR-6500FC                                                                                                                                                                                                                                                                                | TR-6500FC |
| 14 | Versaflo Standard Battery TR-630                                                                                                                                                                                                                                                                               | TR-630    |
| 15 | Versaflo High Capacity Battery TR-632                                                                                                                                                                                                                                                                          | TR-632    |
| 16 | Versaflo Battery Charger Cradle TR-640                                                                                                                                                                                                                                                                         | TR-640    |
| 17 | Versaflo Single Station Battery Charger Kit TR-641E                                                                                                                                                                                                                                                            | TR-641E   |
| 18 | Versaflo 4-Station Battery Charger Kit TR-644E                                                                                                                                                                                                                                                                 | TR-644E   |
| 19 | Versaflo High Durability Belt TR-626                                                                                                                                                                                                                                                                           | TR-626    |
| 20 | Versaflo Easy Clean Belt TR-627                                                                                                                                                                                                                                                                                | TR-627    |
| 21 | Versaflo Pre-filter TR-6600                                                                                                                                                                                                                                                                                    | TR-6600   |
| 22 | Versaflo Spark Arrestor TR-662                                                                                                                                                                                                                                                                                 | TR-662    |
| 23 | Versaflo Filter Latch Assembly TR-651                                                                                                                                                                                                                                                                          | TR-651    |
| 24 | Versaflo Cleaning & Storage Kit TR-653                                                                                                                                                                                                                                                                         | TR-653    |
| 25 | Versaflo Cleaning & Storage Replacement Seals TR-654                                                                                                                                                                                                                                                           | TR-654    |
| 26 | Versaflo Backpack BPK-01                                                                                                                                                                                                                                                                                       | BPK-01    |
| 27 | Versaflo Backpack Adapter TR-655                                                                                                                                                                                                                                                                               | TR-655    |
| 28 | Versaflo Braces TR-329                                                                                                                                                                                                                                                                                         | TR-329    |
| 29 | Versaflo Airflow Indicator TR-971                                                                                                                                                                                                                                                                              | TR-971    |