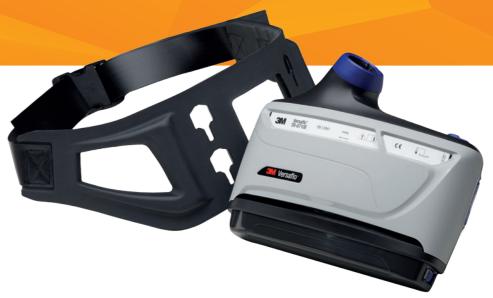

# 3M™ Versaflo™ TR-600 Powered Air-Respirator

To maintain protection levels, optimise the effective lifetime of the system and avoid the additional cost of replacement, it is extremely important to carry out regular checks and maintenance on Powered and Supplied Air Respirators.