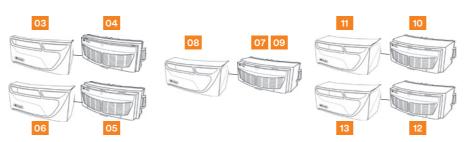

|    | Description                                                                                                                                                                                                                                                                                                    | Part no.  |
|----|----------------------------------------------------------------------------------------------------------------------------------------------------------------------------------------------------------------------------------------------------------------------------------------------------------------|-----------|
| 01 | Versaflo Powered Air Turbo TR-602E                                                                                                                                                                                                                                                                             | TR-602E   |
| 02 | Versaflo Powered Air Turbo Starter Kit TR-619E  This Versaflo Starter Kit includes the TR-602E Turbo, P filter, filter cover, prefilters (x10), spark arrestors (x2), easy clean belt, high capacity battery, single station battery charger kit, BT-30 length adjusting breathing tube and airflow indicator. | TR-619E   |
| 03 | Versaflo Filter Cover TR-6700FC                                                                                                                                                                                                                                                                                | TR-6700FC |
| 04 | Versaflo Particulate Filter TR-6710E                                                                                                                                                                                                                                                                           | TR-6710E  |
| 05 | Versaflo Particulate/Nuisance Odour Filter TR-6820E                                                                                                                                                                                                                                                            | TR-6820E  |
| 06 | Versaflo Filter Cover TR-6800FC                                                                                                                                                                                                                                                                                | TR-6800FC |
| 07 | Versaflo A1P Filter TR-6110E                                                                                                                                                                                                                                                                                   | TR-6110E  |
| 08 | Versaflo Filter Cover TR-6100FC                                                                                                                                                                                                                                                                                | TR-6100FC |
| 09 | Versaflo ABE1P Filter TR-6130E                                                                                                                                                                                                                                                                                 | TR-6130E  |
| 10 | Versaflo A2P Filter TR-6310E                                                                                                                                                                                                                                                                                   | TR-6310E  |
| 11 | Versaflo Filter Cover TR-6300FC                                                                                                                                                                                                                                                                                | TR-6300FC |
| 12 | Versaflo ABE2K1HgP Filter TR-6580E                                                                                                                                                                                                                                                                             | TR-6580E  |
| 13 | Versaflo Filter Cover TR-6500FC                                                                                                                                                                                                                                                                                | TR-6500FC |
| 14 | Versaflo Standard Battery TR-630                                                                                                                                                                                                                                                                               | TR-630    |
| 15 | Versaflo High Capacity Battery TR-632                                                                                                                                                                                                                                                                          | TR-632    |
| 16 | Versaflo Battery Charger Cradle TR-640                                                                                                                                                                                                                                                                         | TR-640    |
| 17 | Versaflo Single Station Battery Charger Kit TR-641E                                                                                                                                                                                                                                                            | TR-641E   |
| 18 | Versaflo 4-Station Battery Charger Kit TR-644E                                                                                                                                                                                                                                                                 | TR-644E   |
| 19 | Versaflo High Durability Belt TR-626                                                                                                                                                                                                                                                                           | TR-626    |
| 20 | Versaflo Easy Clean Belt TR-627                                                                                                                                                                                                                                                                                | TR-627    |
| 21 | Versaflo Pre-filter TR-6600                                                                                                                                                                                                                                                                                    | TR-6600   |
| 22 | Versaflo Spark Arrestor TR-662                                                                                                                                                                                                                                                                                 | TR-662    |
| 23 | Versaflo Filter Latch Assembly TR-651                                                                                                                                                                                                                                                                          | TR-651    |
| 24 | Versaflo Cleaning & Storage Kit TR-653                                                                                                                                                                                                                                                                         | TR-653    |
| 25 | Versaflo Cleaning & Storage Replacement Seals TR-654                                                                                                                                                                                                                                                           | TR-654    |
| 26 | Versaflo Backpack BPK-01                                                                                                                                                                                                                                                                                       | BPK-01    |
| 27 | Versaflo Backpack Adapter TR-655                                                                                                                                                                                                                                                                               | TR-655    |
| 28 | Versaflo Braces TR-329                                                                                                                                                                                                                                                                                         | TR-329    |
| 29 | Versaflo Airflow Indicator TR-971                                                                                                                                                                                                                                                                              | TR-971    |