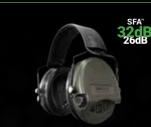

#### SFA versions -SNR 32 dB

Sordin Flexible Attenuation (SFA) models can be rebuilt from SNR 32 dB (31 dB for Pro-X SFA versions) to SNR 26 dB attenuation level.

**ORDIN** 