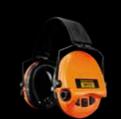

### The Supreme menu

Sordin Supreme Pro green cups | leather headband

Sordin Supreme Pro-X Slim black cups | leather headband

Sordin Supreme Pro-X LED blaze cups | leather headband

Sordin Supreme MIL CC Neckband black cups | black fabric neckband

Sordin Supreme MIL AUX Helmet black cups | ARC Rails

Sordin Supreme Pro-X green cups | camo textile headband

Sordin Supreme Pro-X Slim green cups | leather headband

Sordin Supreme MIL CC Slim green cups | leather headband

Sordin Supreme MIL AUX SFA green cups | leather headband

Sordin Supreme MIL AUX Helmet sand cups | ARC Rails

Sordin Supreme Pro-X green cups | leather headband

Sordin Supreme Pro-X Slim ember cups | leather headband

Sordin Supreme MIL CC Slim black cups | leather headband

Sordin Supreme MIL AUX SFA black cups | leather headband

Sordin Supreme MIL AUX Neckband green cups | black fabric neckband

Sordin Supreme Pro-X black cups | textile headband

Sordin Supreme Pro-X SFA black cups | leather headband

Sordin Supreme MIL CC Slim sand cups | leather headband

Sordin Supreme MIL AUX SFA sand cups | leather headband

Sordin Supreme MIL AUX Neckband black cups | black fabric neckband

Sordin Supreme Pro-X black cups | leather headband

Sordin Supreme Pro-X SFA

green cups | leather headband

Sordin Supreme MIL CC

green cups | camo textile headband

Sordin Supreme MIL AUX

green cups | leather headband

Sordin Supreme MIL AUX Neckband

sand cups | black fabric neckband

SFA" 31dB 26dB

Sordin Supreme Pro-X ember cups | leather headband

Sordin Supreme Pro-X LED green cups | camo textile headband

Sordin Supreme MIL CC black cups | leather headband

Sordin Supreme MIL AUX black cups | leather headband

black | (for MIL CC models)

For more products/models/colors/accessories, see www.sordin.com

Sordin Supreme Pro-X Neckband green cups | black fabric neckband

Sordin Supreme Pro-X LED camo cups | camo textile headband

Sordin Supreme MIL CC sand cups | leather headband

Sordin Supreme MIL AUX sand cups | leather headband

Sordin PTT Single black | (for MIL CC models)

Sordin Supreme Pro-X Neckband black cups | black fabric neckband

Sordin Supreme Pro-X LED black cups | leather headband

Sordin Supreme MIL CC Neckband green cups | black fabric neckband

Sordin Supreme MIL AUX Helmet green cups | ARC Rails