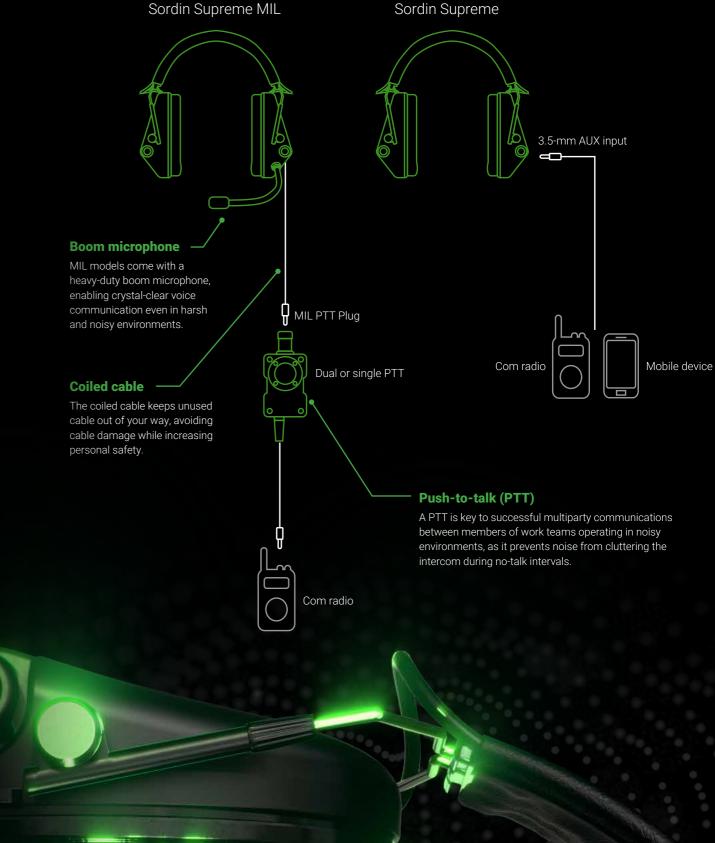

# Always on full team alert

The Sordin Supreme MIL-graded models were designed specifically for professional team intercom in extreme heavy-duty operation in harsh environments. These models allow you to perform your tasks with maximum efficiency through safe hearing protecting, excellent sound reproduction and failsafe radio communications.

Sordin Supreme MIL is sure to keep your external 2-way radio or other communications system 'always on', including its integrated boom microphone and connected push-totalk (PTT) device, even in very harsh environments or user situations. Radio frequency interference capability also comes as standard with all Sordin Supreme MIL models.

Any potential weak spot occurring in regular hearing protector design has been reinforced by specially designed heavy-duty components - including the boom microphone, cable connections and push-to-talk (PTT) accessories. Of course, all Sordin Supreme MIL models are water resistant according to MIL classification.

#### Integrated boom microphone

Noise-cancelling boom microphone with a heavyduty downlead, providing high noise reduction with a slim design (Sordin Supreme MIL CC models only).

#### **Integrated LED light**

Connect an external 2-way radio system or a push-to-talk device via on/off easily. a built-in cable (Sordin Supreme MIL CC models

Connect-to-cable

only).

The flagship Pro-X LED model features a built-in LED light that you switch

#### **AUX input**

Add auxiliary equipment of choice via a standard 3.5-mm input connection - including radio, communications equipment, cellphone or external boom mic (Pro and Pro-X models only).

Stay connected with your surroundings and talk to people around you in normal conversational voice without removing the hearing protector.