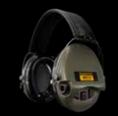

### The Supreme menu

Sordin Supreme Pro green cups | leather headband

Sordin Supreme Pro-X Slim black cups | leather headband

Sordin Supreme Pro-X LED blaze cups | leather headband

Sordin Supreme MIL CC Neckband black cups | black fabric neckband

Sordin Supreme MIL AUX Helmet black cups | ARC Rails

Sordin Supreme Pro-X green cups | camo textile headband

Sordin Supreme Pro-X Slim green cups | leather headband

Sordin Supreme MIL CC Slim green cups | leather headband

Sordin Supreme MIL AUX SFA green cups | leather headband

Sordin Supreme MIL AUX Helmet sand cups | ARC Rails

Sordin Supreme Pro-X green cups | leather headband

Sordin Supreme Pro-X Slim ember cups | leather headband

Sordin Supreme MIL CC Slim black cups | leather headband

Sordin Supreme MIL AUX SFA black cups | leather headband

Sordin Supreme MIL AUX Neckband green cups | black fabric neckband

Sordin Supreme Pro-X black cups | textile headband

Sordin Supreme Pro-X SFA black cups | leather headband

Sordin Supreme MIL CC Slim sand cups | leather headband

Sordin Supreme MIL AUX SFA sand cups | leather headband

Sordin Supreme MIL AUX Neckband black cups | black fabric neckband

Sordin Supreme Pro-X black cups | leather headband

Sordin Supreme Pro-X SFA

green cups | leather headband

Sordin Supreme MIL CC

green cups | camo textile headband

Sordin Supreme MIL AUX

green cups | leather headband

Sordin Supreme MIL AUX Neckband

sand cups | black fabric neckband

SFA" 31dB 26dB

Sordin Supreme Pro-X ember cups | leather headband

Sordin Supreme Pro-X LED green cups | camo textile headband

Sordin Supreme MIL CC black cups | leather headband

Sordin Supreme MIL AUX black cups | leather headband

black | (for MIL CC models)

For more products/models/colors/accessories, see www.sordin.com

Sordin Supreme Pro-X Neckband green cups | black fabric neckband

Sordin Supreme Pro-X LED camo cups | camo textile headband

Sordin Supreme MIL CC sand cups | leather headband

Sordin Supreme MIL AUX sand cups | leather headband

Sordin PTT Single black | (for MIL CC models)

Sordin Supreme Pro-X Neckband black cups | black fabric neckband

Sordin Supreme Pro-X LED black cups | leather headband

Sordin Supreme MIL CC Neckband green cups | black fabric neckband

Sordin Supreme MIL AUX Helmet green cups | ARC Rails