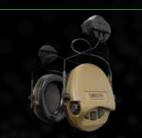

### The Supreme menu

Sordin Supreme Pro green cups | leather headband

Sordin Supreme Pro-X Slim black cups | leather headband

Sordin Supreme Pro-X LED blaze cups | leather headband

Sordin Supreme MIL CC Neckband black cups | black fabric neckband

Sordin Supreme MIL AUX Helmet black cups | ARC Rails

Sordin Supreme Pro-X green cups | camo textile headband

Sordin Supreme Pro-X Slim green cups | leather headband

Sordin Supreme MIL CC Slim green cups | leather headband

Sordin Supreme MIL AUX SFA green cups | leather headband

Sordin Supreme MIL AUX Helmet sand cups | ARC Rails

Sordin Supreme Pro-X green cups | leather headband

Sordin Supreme Pro-X Slim ember cups | leather headband

Sordin Supreme MIL CC Slim black cups | leather headband

Sordin Supreme MIL AUX SFA black cups | leather headband

Sordin Supreme MIL AUX Neckband green cups | black fabric neckband

Sordin Supreme Pro-X black cups | textile headband

Sordin Supreme Pro-X SFA black cups | leather headband

Sordin Supreme MIL CC Slim sand cups | leather headband

Sordin Supreme MIL AUX SFA sand cups | leather headband

Sordin Supreme MIL AUX Neckband black cups | black fabric neckband

Sordin Supreme Pro-X black cups | leather headband

Sordin Supreme Pro-X SFA

green cups | leather headband

Sordin Supreme MIL CC

green cups | camo textile headband

Sordin Supreme MIL AUX

green cups | leather headband

Sordin Supreme MIL AUX Neckband

sand cups | black fabric neckband

SFA" 31dB 26dB

Sordin Supreme Pro-X ember cups | leather headband

Sordin Supreme Pro-X LED green cups | camo textile headband

Sordin Supreme MIL CC black cups | leather headband

Sordin Supreme MIL AUX black cups | leather headband

black | (for MIL CC models)

For more products/models/colors/accessories, see www.sordin.com

Sordin Supreme Pro-X Neckband green cups | black fabric neckband

Sordin Supreme Pro-X LED camo cups | camo textile headband

Sordin Supreme MIL CC sand cups | leather headband

Sordin Supreme MIL AUX sand cups | leather headband

Sordin PTT Single black | (for MIL CC models)

Sordin Supreme Pro-X Neckband black cups | black fabric neckband

Sordin Supreme Pro-X LED black cups | leather headband

Sordin Supreme MIL CC Neckband green cups | black fabric neckband

Sordin Supreme MIL AUX Helmet green cups | ARC Rails