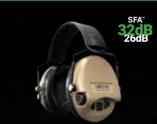

#### SFA versions -SNR 32 dB

Sordin Flexible Attenuation (SFA) models can be rebuilt from SNR 32 dB (31 dB for Pro-X SFA versions) to SNR 26 dB attenuation level.

**ORDIN** 